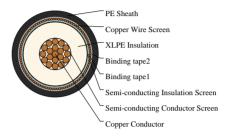

#### CABLE CONSTRUCTION

Conductor: Class 2 stranded plain copper conductor to BS EN 60228:2005(previously BS6360) Conductor Screen: Semi-conducting material Insulation: XLPE Insulation Screen: Semi-conducting material Metallic Screen: Copper wire screen Filler: PETP (Polyethylene Terephthalate) fibres Separator: Binding tape Sheath: PE