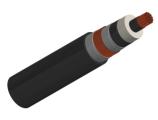

#### CABLE CONSTRUCTION

Conductor: Class 2 stranded plain copper conductor to BS EN 60228:2005(previously BS6360) Conductor Screen: Semi-conducting material Insulation: XLPE Insulation Screen: Semi-conducting material Metallic Screen: Copper wire screen Filler: PETP (Polyethylene Terephthalate) fibres Separator: Binding tape Sheath: PE